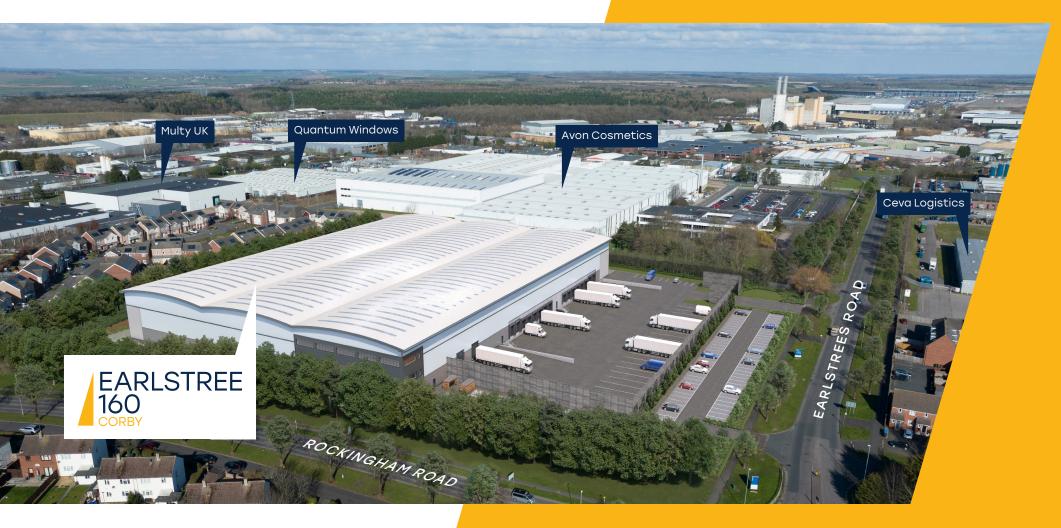

# **Situation**

Earlstree 160 is prominently located at the corner of Earlstrees and Rockingham Road on the Earlstrees Industrial Estate to the north of Corby.

The Estate benefits from excellent access to the main road infrastructure including the A43, A14 and A47.

## Location