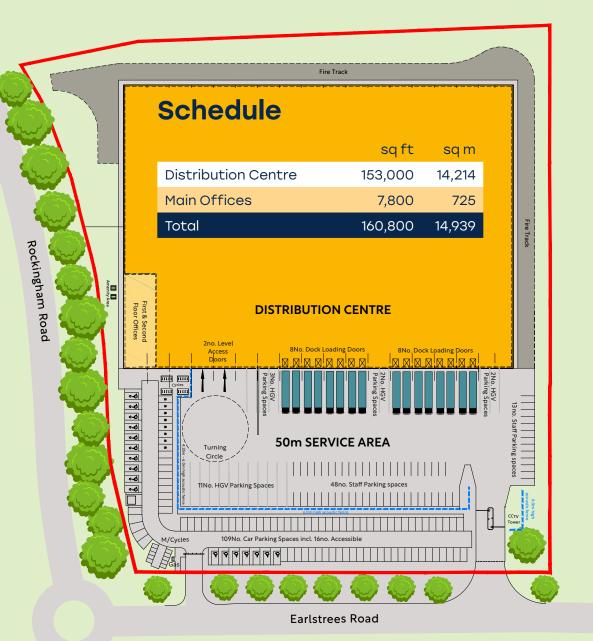

## Accommodation

### **Specification**

Earlstree 160 will be built to achieve BREAM rating of "Very Good" and an EPC A Rating.