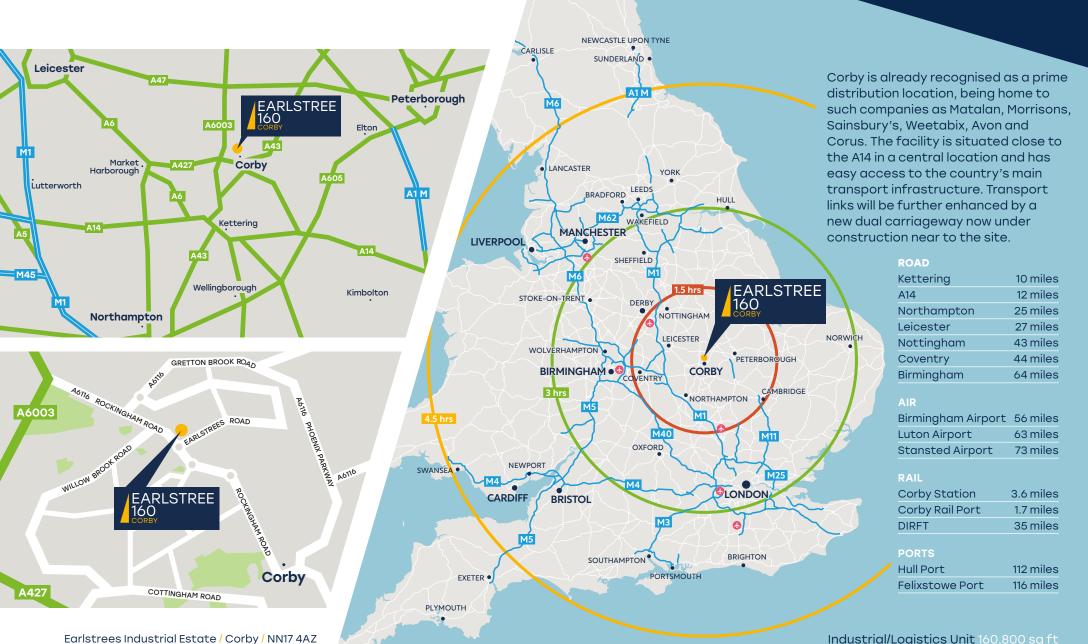

# **Situation**

Earlstree 160 is prominently located at the corner of Earlstrees and Rockingham Road on the Earlstrees Industrial Estate to the north of Corby.

The Estate benefits from excellent access to the main road infrastructure including the A43, A14 and A47.

## Location