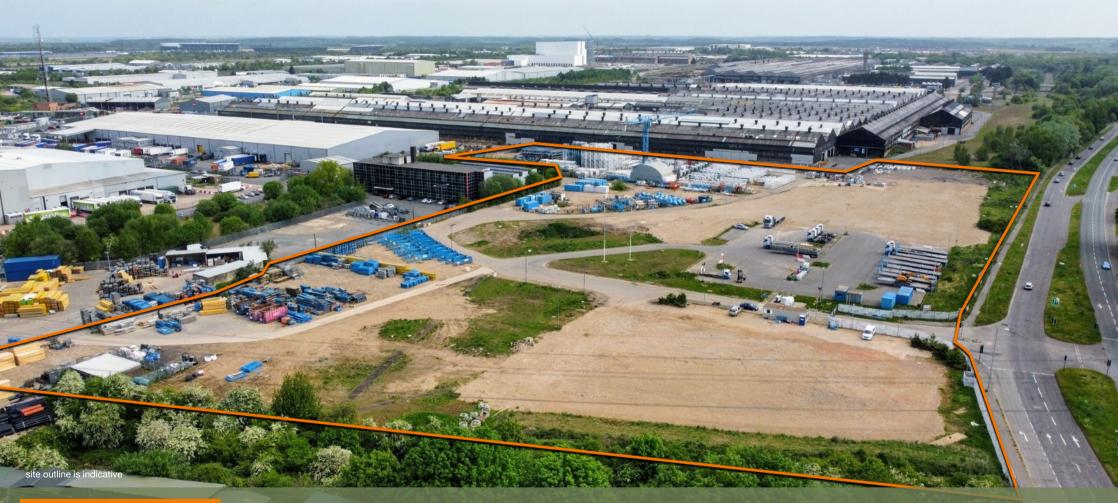

## SITE

#### SITE SUMMARY

- ✓ 16.85 acres
- ✓ Prominent location
- ✓ 325m frontage to A427
- ✓ Broadly rectangular
- ✓ East-West c.340m
- ✓ North-South c.160m
- ✓ Services in situ