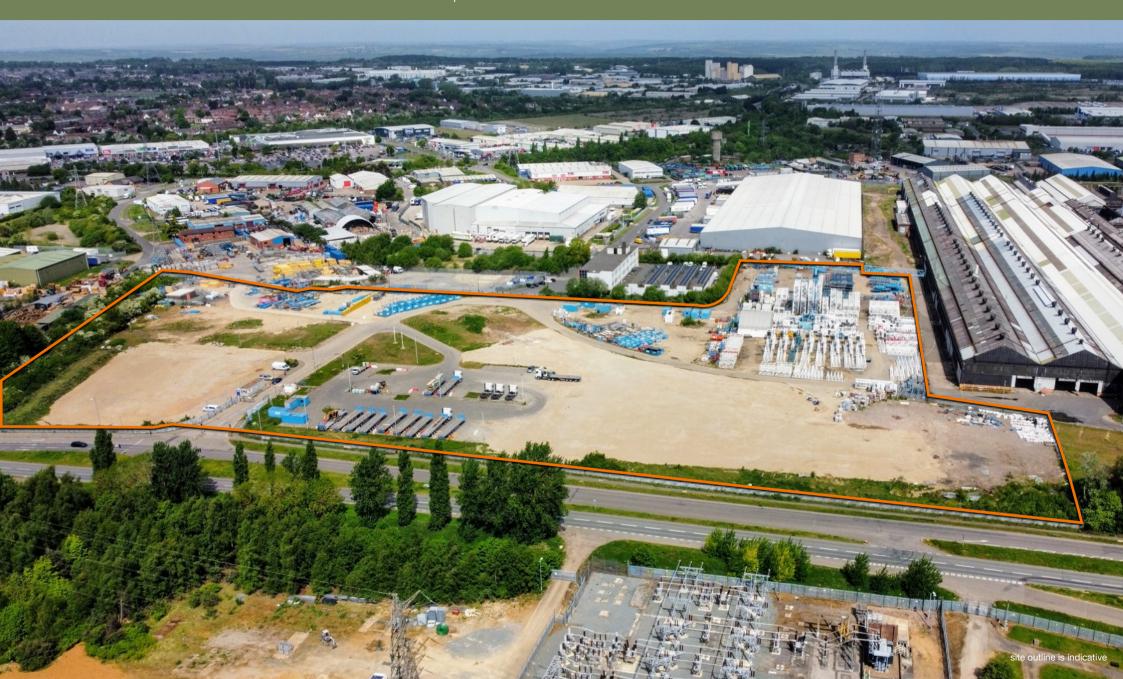

#### SITE SUMMARY

- ✓ 16.85 acres
- ✓ Prominent location
- ✓ 325m frontage to A427
- ✓ Broadly rectangular
- ✓ East-West c.340m
- ✓ North-South c.160m
- ✓ Services in situ

#### PLANNING SUMMARY

- ✓ Outline planning permission granted for B8 warehouse & logistics units
- ✓ For development of floor area of up to 275,000 sq.ft. across 3 or more units
- ✓ Up to 17.5m external height