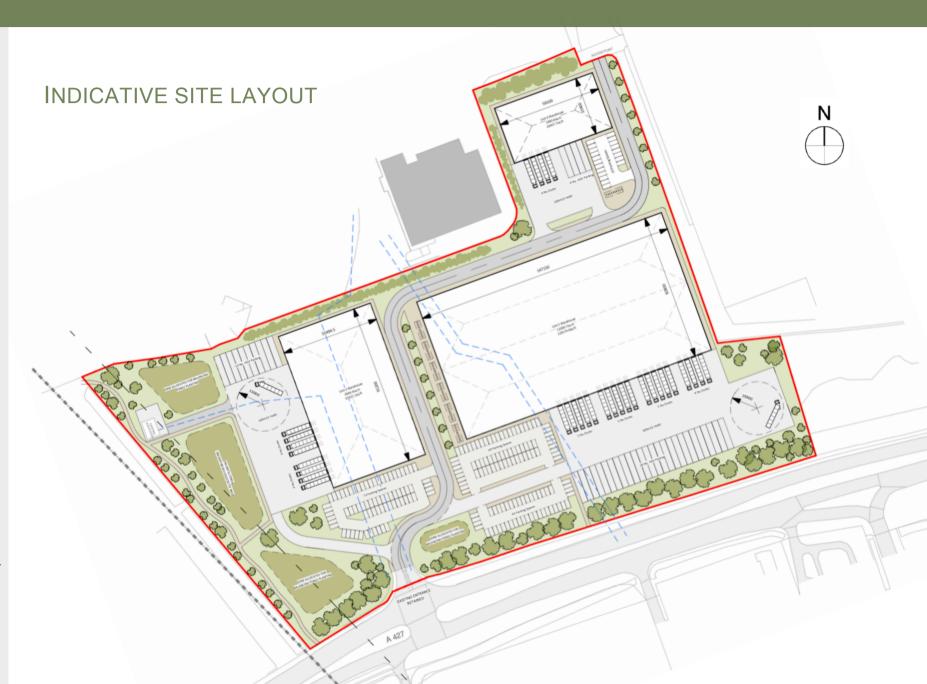

#### PLANNING SUMMARY

- ✓ Outline planning permission granted for B8 warehouse & logistics units
- ✓ For development of floor area of up to 275,000 sq.ft. across 3 or more units
- ✓ Up to 17.5m external height