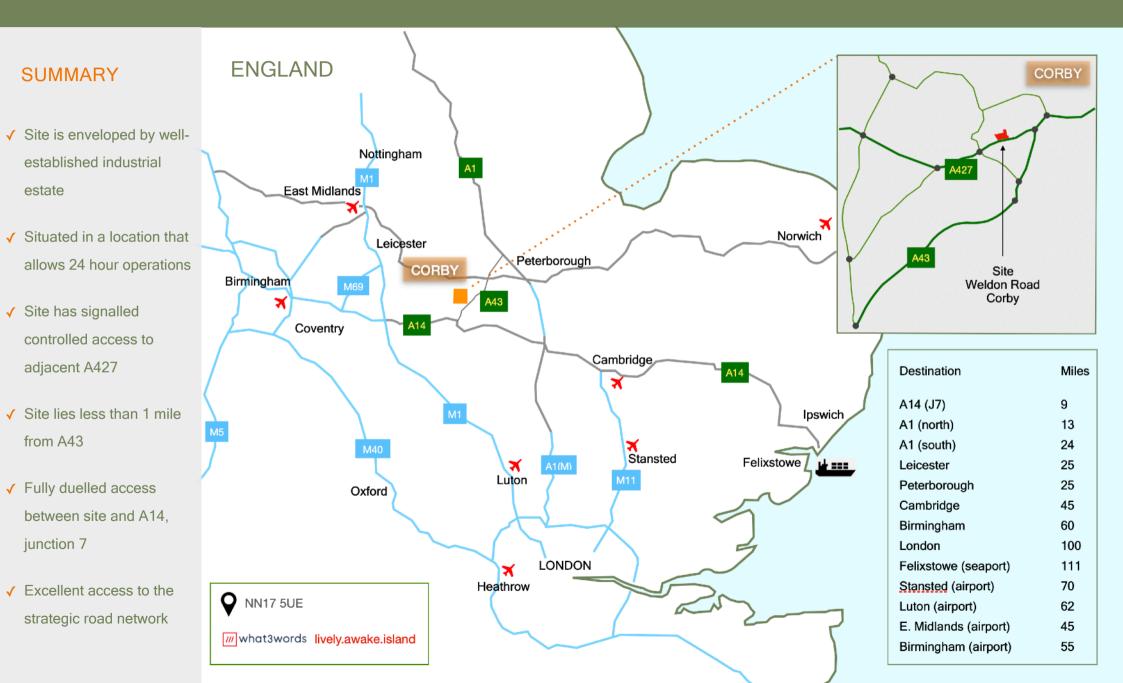

# LOCATION

#### CORBY OVERVIEW

Corby is already recognised as a prime distribution location, being home to such companies as Matalan, Morrisons, Sainsbury's, Weetabix, Avon, Eddie Stobart and Bosch Siemens.

Corby's central location and excellent strategic road connections has made it a centre for the logistics (B8) industry with substantial increase in the stock of buildings over the last 10 years.