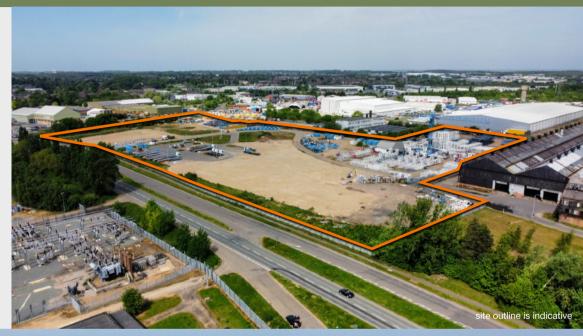

#### SITE SUMMARY

- ✓ 16.85 acres
- ✓ Prominent location
- ✓ 325m frontage to A427
- ✓ Broadly rectangular
- ✓ East-West c.340m
- ✓ North-South c.160m
- ✓ Services in situ

#### PLANNING SUMMARY

- ✓ Outline planning permission granted for B8 warehouse & logistics units
- ✓ For development of floor area of up to 275,000 sq.ft. across 3 or more units
- ✓ Up to 17.5m external height