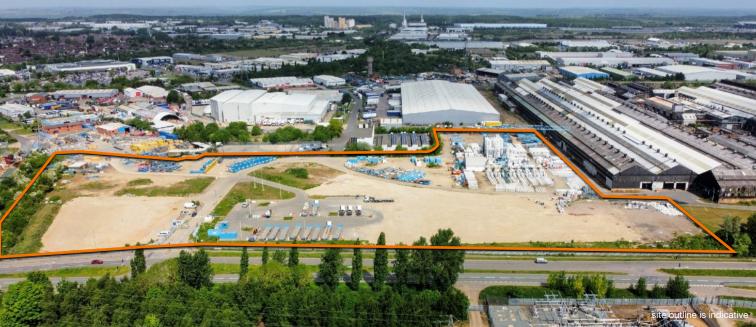

#### SITE SUMMARY

- ✓ 16.85 acres
- ✓ Prominent location
- ✓ 325m frontage to A427
- ✓ Broadly rectangular
- ✓ East-West c.340m
- ✓ North-South c.160m
- ✓ Services in situ

#### PLANNING SUMMARY

- ✓ Outline planning permission granted for B8 warehouse & logistics units
- ✓ For development of floor area of up to 275,000 sq.ft. across 3 or more units
- ✓ Up to 17.5m external height