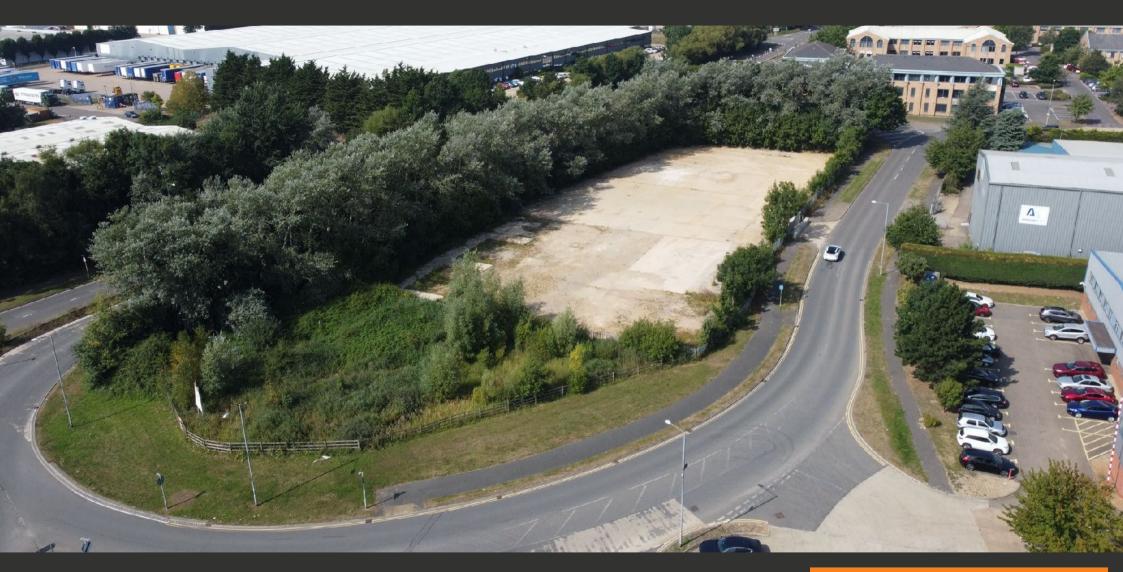

#### **Agent's View**

"We are delighted to offer for sale this excellent 1.9 acre site that fronts a key roundabout on the A43 in the north east corner of Corby. It is a level site with 0.9 acre of hardstanding & concrete and sound palisade all around. We expect strong interest in this one"

#### Comments

- Gross site size 1.9 acres
- Current hard standing size 0.9 acre
- Concrete base to majority of hardstanding area
- Palisade fencing
- Double access gates
- South elevation fronts A43 roundabout
- · Excellent location and access provision
- VAT is not applicable on sale price