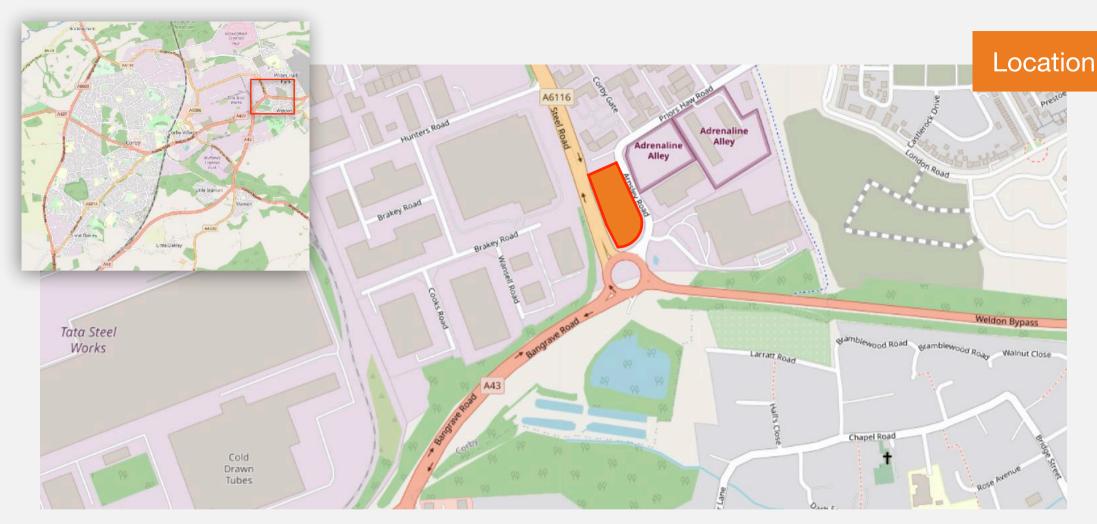

## Land for Sale

Arnsley Road, Corby, NN17 5QW

#### **Agent's View**

"We are delighted to offer for sale this excellent 1.9 acre site that fronts a key roundabout on the A43 in the north east corner of Corby. It is a level site with 0.9 acre of hardstanding & concrete and sound palisade all around. We expect strong interest in this one"