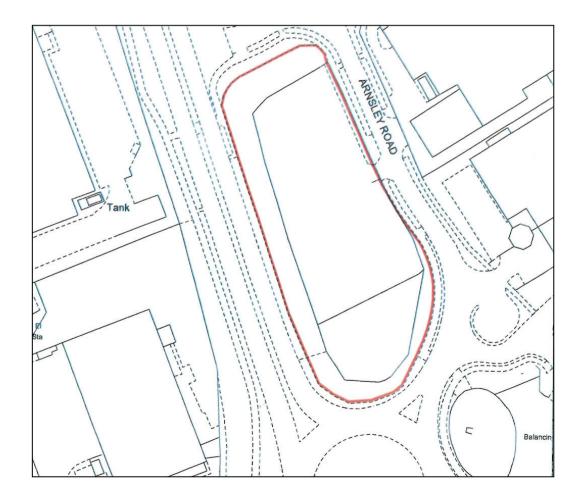

#### **Agent's View**

"We are delighted to offer for sale this excellent 1.9 acre site that fronts a key roundabout on the A43 in the north east corner of Corby. It is a level site with 0.9 acre of hardstanding & concrete and sound palisade all around. We expect strong interest in this one"

#### Comments

- Gross site size 1.9 acres
- Current hard standing size 0.9 acre
- Concrete base to majority of hardstanding area
- Palisade fencing
- Double access gates
- South elevation fronts A43 roundabout
- · Excellent location and access provision
- VAT is not applicable on sale price